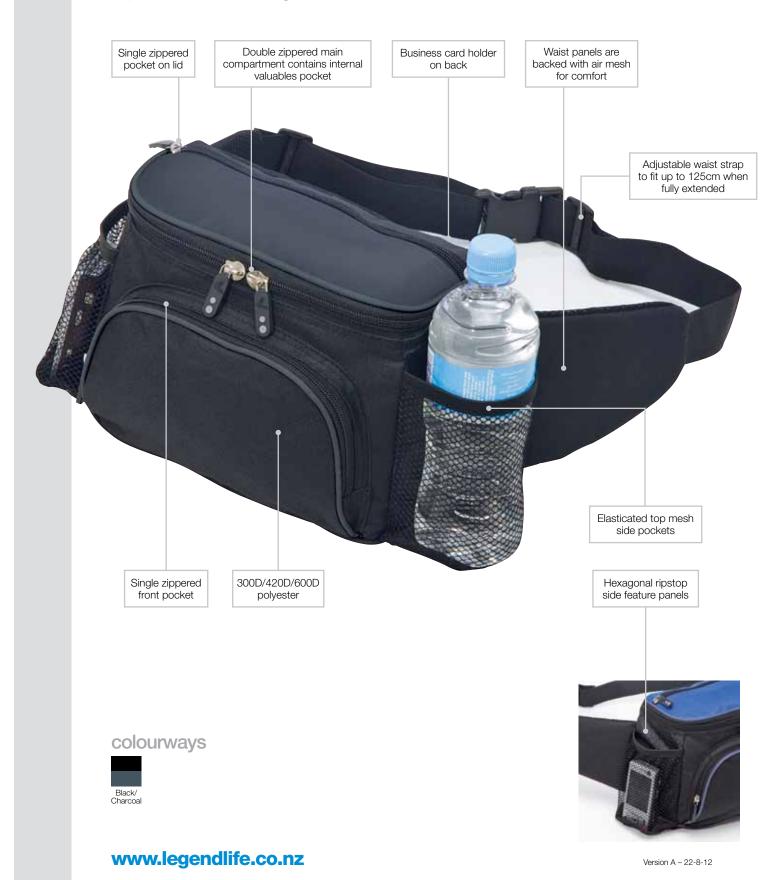

## **Sportlite Hiker**

Version A – 22-8-12

Specifications:

1052

| MATERIAL:            | 600D polyester<br>420D polyester mesh and diamond<br>300D polyester                                                                                                                                                                                                                                                                                                                                                                                                                  |
|----------------------|--------------------------------------------------------------------------------------------------------------------------------------------------------------------------------------------------------------------------------------------------------------------------------------------------------------------------------------------------------------------------------------------------------------------------------------------------------------------------------------|
| SIZE:                | 28cm w x 19cm h x 10cm d                                                                                                                                                                                                                                                                                                                                                                                                                                                             |
| CAPACITY:            | 5 litres                                                                                                                                                                                                                                                                                                                                                                                                                                                                             |
| DECORATION TYPES:    | Embroidery, Digital Transfer,<br>Plastisol Transfer, Screenprint                                                                                                                                                                                                                                                                                                                                                                                                                     |
| DECORATION AREAS:    | <ul> <li>Print/Transfer area</li> <li>110mm w x 80mm h</li> <li>Embroidery area</li> <li>95mm diameter</li> </ul>                                                                                                                                                                                                                                                                                                                                                                    |
| DESCRIPTION:         | <ul> <li>300D/420D/600D polyester</li> <li>Hexagonal ripstop side feature panels</li> <li>Elasticated top mesh side pockets</li> <li>Single zippered front pocket</li> <li>Double zippered main compartment contains<br/>internal valuables pocket</li> <li>Single zippered pocket on lid</li> <li>Waist panels are backed with<br/>air mesh for comfort</li> <li>Adjustable waist strap to fit up<br/>to 125cm when fully extended</li> <li>Business card holder on back</li> </ul> |
| PACKAGING:           | Each bag packed in an individual poly bag with a silica gel sachet.                                                                                                                                                                                                                                                                                                                                                                                                                  |
| CARTON QUANTITY:     | 40 units                                                                                                                                                                                                                                                                                                                                                                                                                                                                             |
| CARTON MEASUREMENTS: | 57cm x 32cm x 44cm                                                                                                                                                                                                                                                                                                                                                                                                                                                                   |
| CARTON WEIGHT:       | 12kg                                                                                                                                                                                                                                                                                                                                                                                                                                                                                 |